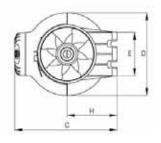

## **Dimensions inches/mm**

| Model    | Α       | ВØ      | С        | DØ      | E       | F       | G      | Н      |
|----------|---------|---------|----------|---------|---------|---------|--------|--------|
| TD-100XS | 22 5/8  | 3 13/16 | 9 15/16  | 8 1/16  | 3 15/16 | 9 13/16 | 3 1/4  | 4 3/4  |
| TD-150S  | 19 1/16 | 5 13/16 | 10 13/16 | 8 11/16 | 4 9/16  | 9 13/16 | 3 3/4  | 5 1/4  |
| TD-200S  | 22 3/8  | 7 13/16 | 12 7/8   | 10 3/8  | 5 11/16 | 13 3/8  | 5 1/16 | 6 7/16 |