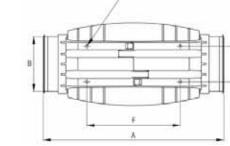

## **Dimensions inches/mm**

| Model    | Α       | ВØ      | С        | DØ      | E       | F       | G      | Н      |
|----------|---------|---------|----------|---------|---------|---------|--------|--------|
| TD-100XS | 22 5/8  | 3 13/16 | 9 15/16  | 8 1/16  | 3 15/16 | 9 13/16 | 3 1/4  | 4 3/4  |
| TD-150S  | 19 1/16 | 5 13/16 | 10 13/16 | 8 11/16 | 4 9/16  | 9 13/16 | 3 3/4  | 5 1/4  |
| TD-200S  | 22 3/8  | 7 13/16 | 12 7/8   | 10 3/8  | 5 11/16 | 13 3/8  | 5 1/16 | 6 7/16 |